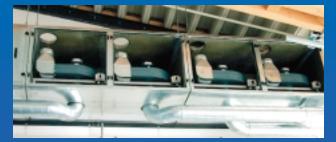

#### **Euro-Rail exhaust extraction channel**

For more than ten years, the Euro-Rail aluminum extraction channel has been proven to be superior to other systems.

The extruded channel has a unique shape that simplifies installation. The hose trolley is mounted outside the rail and provides for excellent airflow. The trolley has sealed ball bearing wheels, providing ease of use and minimal maintenance for many years.

#### **Euro-Roller® for any purpose**

Euro-Roller<sup>®</sup> has the right solution for every type of exhaust system. Our equipment will handle temperatures in excess of 650°. We can also provide spring or electrical operated reels with our rail system, thereby providing the right equipment for any type of design requirement.