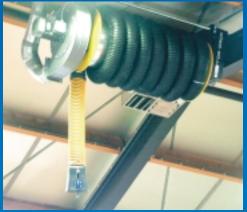

#### **Euro-Roller® exhaust extraction hose reel**

Euro-Roller<sup>®</sup> hose reels are available with remote or direct mount fan. Our hose reels are engineered to fit standard or custom designed systems and will provide maximum airflow for complete extraction of all tail pipe exhaust gases.

Euro-Roller<sup>®</sup> hose reels are well engineered and built to last for years, requiring only minimum maintenance.

Euro-Roller<sup>®</sup> vehicle exhaust extraction hose reels are available either spring or electrically operated. Hose diameters from 50 to 300 mm are available in the standard program.

Euro-Roller<sup>®</sup> hose reels can be delivered with hose up to 35 mtr.