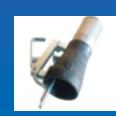

#### **Euro-Roller® for emergency vehicles**

For exhaust extraction from emergency vehicles, we have an automatic disconnect. The hose stays attached to the vehicle tail pipe, then automatically disconnects at the door when vehicle exits the building. We offer the Euro-Track with electromagnetic disconnect nozzles and the Euro-Air-Track with pneumatic disconnect nozzle. We also offer simple mechanical nozzles for vehicles with overhead tailpipes.