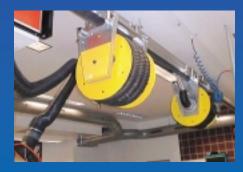

#### **Euro-Roller® exhaust extraction hose reel**

Euro-Roller<sup>®</sup> hose reels are available with remote or direct mount fan. Our hose reels are engineered to fit standard or custom designed systems and will provide maximum airflow for complete extraction of all tail pipe exhaust gases.

Euro-Roller<sup>®</sup> hose reels are well engineered and built to last for years, requiring only minimum maintenance.

Euro-Roller<sup>®</sup> vehicle exhaust extraction hose reels are available either spring or electrically operated. Hose diameters from 50 to 300 mm are available in the standard program.

Euro-Roller<sup>®</sup> hose reels can be delivered with hose up to 35 mtr.