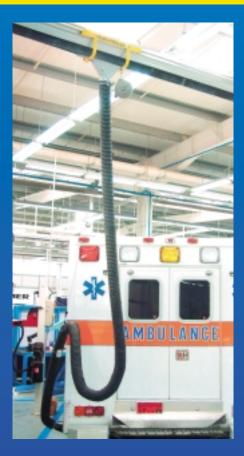

#### **Euro-Roller® for emergency vehicles**

For exhaust extraction from emergency vehicles, we have an automatic disconnect. The hose stays attached to the vehicle tail pipe, then automatically disconnects at the door when vehicle exits the building. We offer the Euro-Track with electromagnetic disconnect nozzles and the Euro-Air-Track with pneumatic disconnect nozzle. We also offer simple mechanical nozzles for vehicles with overhead tailpipes.