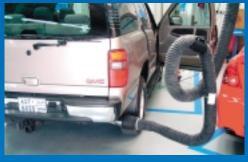

#### **Euro-Roller® exhaust extraction hose reel**

Euro-Roller<sup>®</sup> hose reels are available with remote or direct mount fan. Our hose reels are engineered to fit standard or custom designed systems and will provide maximum airflow for complete extraction of all tail pipe exhaust gases.

Euro-Roller<sup>®</sup> hose reels are well engineered and built to last for years, requiring only minimum maintenance.

Euro-Roller<sup>®</sup> vehicle exhaust extraction hose reels are available either spring or electrically operated. Hose diameters from 50 to 300 mm are available in the standard program.