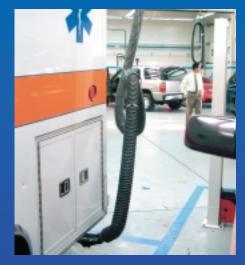

#### **Euro-Roller® for emergency vehicles**

For exhaust extraction from emergency vehicles, we have an automatic disconnect. The hose stays attached to the vehicle tail pipe, then automatically disconnects at the door when vehicle exits the building. We offer the Euro-Track with electromagnetic disconnect nozzles and the Euro-Air-Track with pneumatic disconnect nozzle. We also offer simple mechanical nozzles for vehicles with overhead tailpipes.