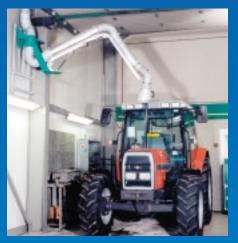

#### **Euro-Roller® for emergency vehicles**

For exhaust extraction from emergency vehicles, we have an automatic disconnect. The hose stays attached to the vehicle tail pipe, then automatically disconnects at the door when vehicle exits the building. We offer the Euro-Track with electromagnetic disconnect nozzles and the Euro-Air-Track with pneumatic disconnect nozzle. We also offer simple mechanical nozzles for vehicles with overhead tailpipes.

### **Euro-Roller® exhaust nozzles**

For the vehicle exhaust system to work efficiently, the equipment design, fan performance and correct nozzle size are all important.

We can design the right size nozzle for every size tail pipe, with options of pneumatic, mechanical or magnetic clamping. Optional dampers are available.