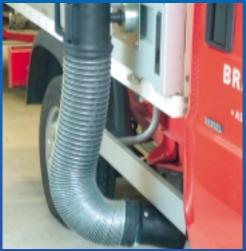

#### **Euro-Roller® for emergency vehicles**

For exhaust extraction from emergency vehicles, we have an automatic disconnect. The hose stays attached to the vehicle tail pipe, then automatically disconnects at the door when vehicle exits the building. We offer the Euro-Track with electromagnetic disconnect nozzles and the Euro-Air-Track with pneumatic disconnect nozzle. We also offer simple mechanical nozzles for vehicles with overhead tailpipes.