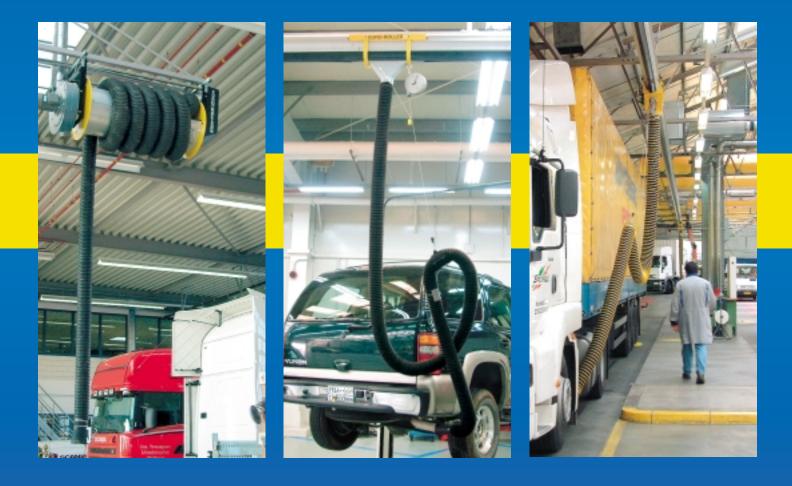

#### **Euro-Roller® exhaust extraction hose reel**

Euro-Roller<sup>®</sup> hose reels are available with remote or direct mount fan. Our hose reels are engineered to fit standard or custom designed systems and will provide maximum airflow for complete extraction of all tail pipe exhaust gases.

Euro-Roller<sup>®</sup> hose reels are well engineered and built to last for years, requiring only minimum maintenance.

Euro-Roller<sup>®</sup> vehicle exhaust extraction hose reels are available either spring or electrically operated. Hose diameters from 50 to 300 mm are available in the standard program.

Euro-Roller<sup>®</sup> hose reels can be delivered with hose up to 35 mtr.