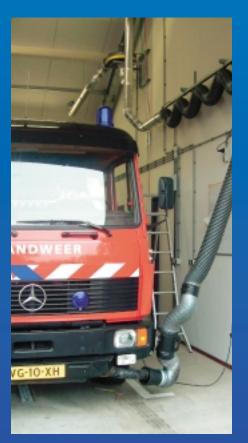

#### **Euro-Roller® for emergency vehicles**

For exhaust extraction from emergency vehicles, we have an automatic disconnect. The hose stays attached to the vehicle tail pipe, then automatically disconnects at the door when vehicle exits the building. We offer the Euro-Track with electromagnetic disconnect nozzles and the Euro-Air-Track with pneumatic disconnect nozzle. We also offer simple mechanical nozzles for vehicles with overhead tailpipes.

### **Euro-Roller® exhaust nozzles**

For the vehicle exhaust system to work efficiently, the equipment design, fan performance and correct nozzle size are all important.

We can design the right size nozzle for every size tail pipe, with options of pneumatic, mechanical or magnetic clamping. Optional dampers are available.