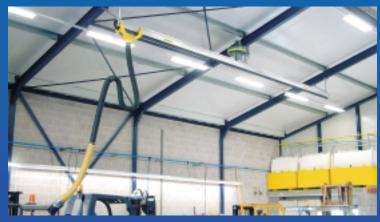

#### **Euro-Rail exhaust extraction channel**

For more than ten years, the Euro-Rail aluminum extraction channel has been proven to be superior to other systems.

The extruded channel has a unique shape that simplifies installation. The hose trolley is mounted outside the rail and provides for excellent airflow. The trolley has sealed ball bearing wheels, providing ease of use and minimal maintenance for many years.

#### **Euro-Roller® for any purpose**

Euro-Roller<sup>®</sup> has the right solution for every type of exhaust system. Our equipment will handle temperatures in excess of 650°. We can also provide spring or electrical operated reels with our rail system, thereby providing the right equipment for any type of design requirement.