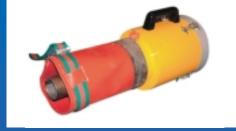

#### **Euro-Roller® for emergency vehicles**

For exhaust extraction from emergency vehicles, we have an automatic disconnect. The hose stays attached to the vehicle tail pipe, then automatically disconnects at the door when vehicle exits the building. We offer the Euro-Track with electromagnetic disconnect nozzles and the Euro-Air-Track with pneumatic disconnect nozzle. We also offer simple mechanical nozzles for vehicles with overhead tailpipes.

### **Euro-Roller® exhaust nozzles**

For the vehicle exhaust system to work efficiently, the equipment design, fan performance and correct nozzle size are all important.

We can design the right size nozzle for every size tail pipe, with options of pneumatic, mechanical or magnetic clamping. Optional dampers are available.