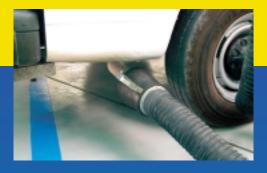

Euro-Roller<sup>®</sup> hose reels are well engineered and built to last for years, requiring only minimum maintenance.

Euro-Roller<sup>®</sup> vehicle exhaust extraction hose reels are available either spring or electrically operated. Hose diameters from 50 to 300 mm are available in the standard program.

Euro-Roller<sup>®</sup> hose reels can be delivered with hose up to 35 mtr.