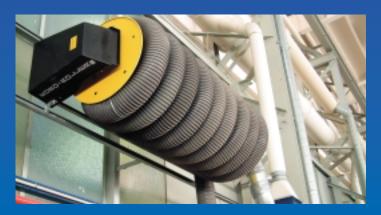

#### **Euro-Roller® exhaust extraction hose reel**

Euro-Roller<sup>®</sup> hose reels are available with remote or direct mount fan. Our hose reels are engineered to fit standard or custom designed systems and will provide maximum airflow for complete extraction of all tail pipe exhaust gases.

Euro-Roller<sup>®</sup> hose reels are well engineered and built to last for years, requiring only minimum maintenance.

Euro-Roller<sup>®</sup> vehicle exhaust extraction hose reels are available either spring or electrically operated. Hose diameters from 50 to 300 mm are available in the standard program.